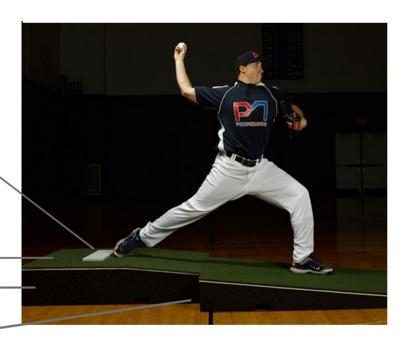

Regulation-size pitching rubber attached to all ProMounds

5mm foam spike-resistant
Skid-proof turf ——

Skid-proof bottom will not \_ damage gym floors

Z-clip makes it easy to attach and detach

MP2031 & MP2031C