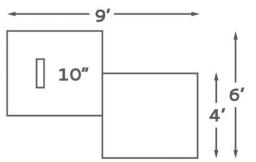

## PROMOUNDS TWO-PIECE PRACTICE MOUND

- **Construction:** High-density foam and rubborized armor (P.R.A.T technology)
- **Uses:** Indoors and outdoors, for right-handed and left-handed pitchers
- **Portability:** Two-piece design makes it easier to use, handle, and store
- Two-Piece Design: Gives ability to offset the landing area up to 2', creating a 6' wide landing area
- Weight: 128 lbs.
- Colors: Clay or Green turf