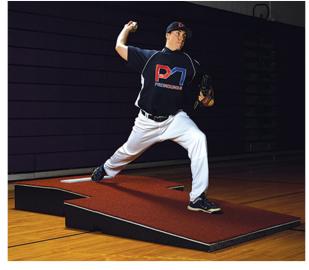

## PROMOUNDS TWO-PIECE PRACTICE MOUND

- **Construction:** High-density foam and rubborized armor (P.R.A.T technology)
- **Uses:** Indoors and outdoors, for right-handed and left-handed pitchers
- **Portability:** Two-piece design makes it easier to use, handle, and store
- Two-Piece Design: Gives ability to offset the landing area up to 2', creating a 6' wide landing area
- Weight: 128 lbs.
- Colors: Clay or Green turf