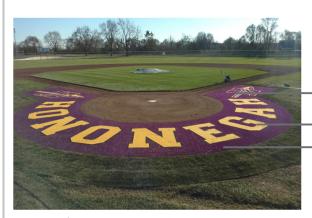

## **HOME PLATE HALO**

- **Purpose:** To protect the area around homeplate, show off team name and logo
- •Sizing: Can vary but most common 26' diameter, recommended home plate halo size is 5' or 10'. Custom sizing available
- •Colors: Dark brown, Clay, Black, Red, Yellow, Orange, Blue, Light blue, Navy blue, Carolina blue, Oyster tan, Purple, Maroon, Crimson, Silver
- Letters: Size options of 3' or 5'. Custom sizing available
- Logos: Customizable
- Design: Optional wings

5' Halo w/ 3' Letters

10' Halo w/ 6' Letters & Wings w/ Logos

\_Inlaid Turf Design

Durable Artificial Turf

Custom-Sized Halo 31' w/ Logo

On Deeds Sports

800.365.6171 www.ondecksports.com

info@ondecksports.com | bids@ondecksports.com