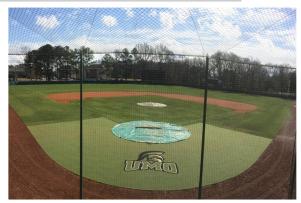

## **HOME PLATE HALO**

- **Purpose:** To protect the area around homeplate, show off team name and logo
- •Sizing: Can vary but most common 26' diameter, recommended home plate halo size is 5' or 10'. Custom sizing available
- •Colors: Dark brown, Clay, Black, Red, Yellow, Orange, Blue, Light blue, Navy blue, Carolina blue, Oyster tan, Purple, Maroon, Crimson, Silver
- Letters: Size options of 3' or 5'. Custom sizing available
- Logos: Customizable
- Design: Optional wings

5' Halo w/ 3' Letters

10' Halo w/ 6' Letters & Wings w/ Logos

\_Inlaid Turf Design

Durable Artificial Turf

Custom-Sized Halo 31' w/ Logo

On Deeds Sports

800.365.6171 www.ondecksports.com

info@ondecksports.com | bids@ondecksports.com