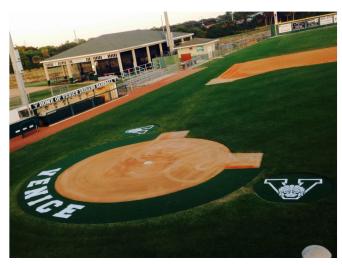

## **HOME PLATE HALO**

- **Purpose:** To protect the area around homeplate, show off team name and logo
- •Sizing: Can vary but most common 26' diameter, recommended home plate halo size is 5' or 10'. Custom sizing available
- •Colors: Dark brown, Clay, Black, Red, Yellow, Orange, Blue, Light blue, Navy blue, Carolina blue, Oyster tan, Purple, Maroon, Crimson, Silver
- Letters: Size options of 3' or 5'. Custom sizing available
- Logos: Customizable
- Design: Optional wings

5' Halo w/ 3' Letters

10' Halo w/ 6' Letters & Wings w/ Logos

\_Inlaid Turf Design

Durable Artificial Turf

Custom-Sized Halo 31' w/ Logo

On Deeds Sports

800.365.6171 www.ondecksports.com

info@ondecksports.com | bids@ondecksports.com