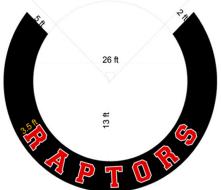

## **HOME PLATE HALO**

- **Purpose:** To protect the area around homeplate, show off team name and logo
- •Sizing: Can vary but most common 26' diameter, recommended home plate halo size is 5' or 10'. Custom sizing available
- •Colors: Dark brown, Clay, Black, Red, Yellow, Orange, Blue, Light blue, Navy blue, Carolina blue, Oyster tan, Purple, Maroon, Crimson, Silver
- Letters: Size options of 3' or 5'. Custom sizing available
- Logos: Customizable
- Design: Optional wings

5' Halo w/ 3' Letters

10' Halo w/ 6' Letters & Wings w/ Logos

\_Inlaid Turf Design

Durable Artificial Turf

Custom-Sized Halo 31' w/ Logo

On Deeds Sports

800.365.6171 www.ondecksports.com

info@ondecksports.com | bids@ondecksports.com