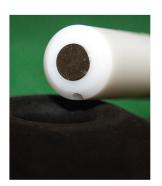

### MAGNETIC STEM

The PVTee remains sturdy while in use, yet allows the user to break down the Tee in one second for quick and easy portability

Patented dual-spring design helps minimize wear and tear and returns the stem to the upright position before the next swing