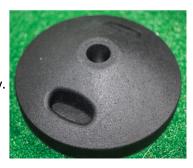

#### RUBBER BASE

10-lb. weighted base features a built-in handlefor portability. The baseseamlessly accepts the magnetic stem while engaging the flex-pivot technology

TA2401