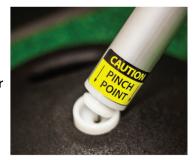

#### RUBBER TEE TOP

The PVTee remains sturdy while in use, yet allows the user to break down the Tee in one second for quick and easy portability