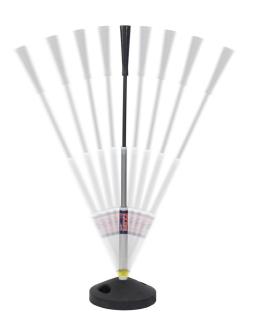

## THE PVTEE TRAINING AID

The only tee that is "Meant to be Hit"

- Adjustable: heights can range from 27" to 47"
- Detachable: unique magnet allows for breakdown and portability
- Flex pivot joint bends when mishit then returns to the upright position, ready for the next ball

### MAGNETIC STEM

The PVTee remains sturdy while in use, yet allows the user to break down the Tee in one second for quick and easy portability

Patented dual-spring design helps minimize wear and tear and returns the stem to the upright position before the next swing

#### RUBBER BASE

10-lb. weighted base features a built-in handlefor portability. The baseseamlessly accepts the magnetic stem while engaging the flex-pivot technology

TA2401