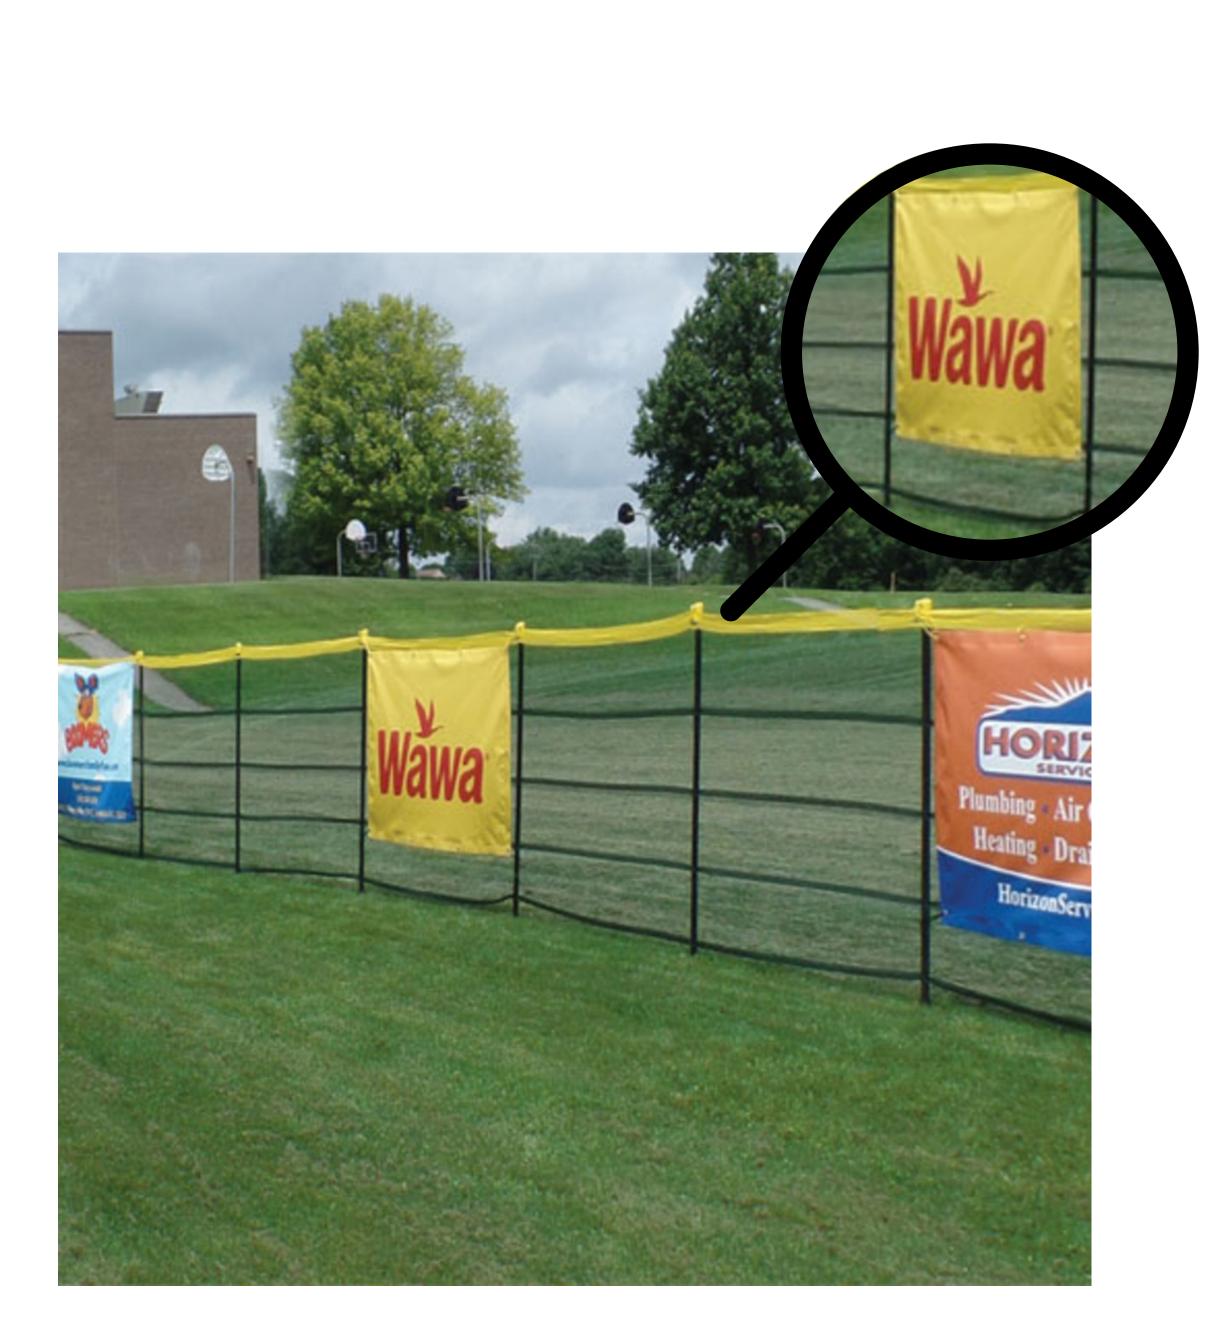

fencing - all fencing comes with yellow home run markers at the top of the fencing roll.

Banners can display a sponsorship message, team logo, or any custom printing!

Item #: Complete Grand Slam Fencing Kit