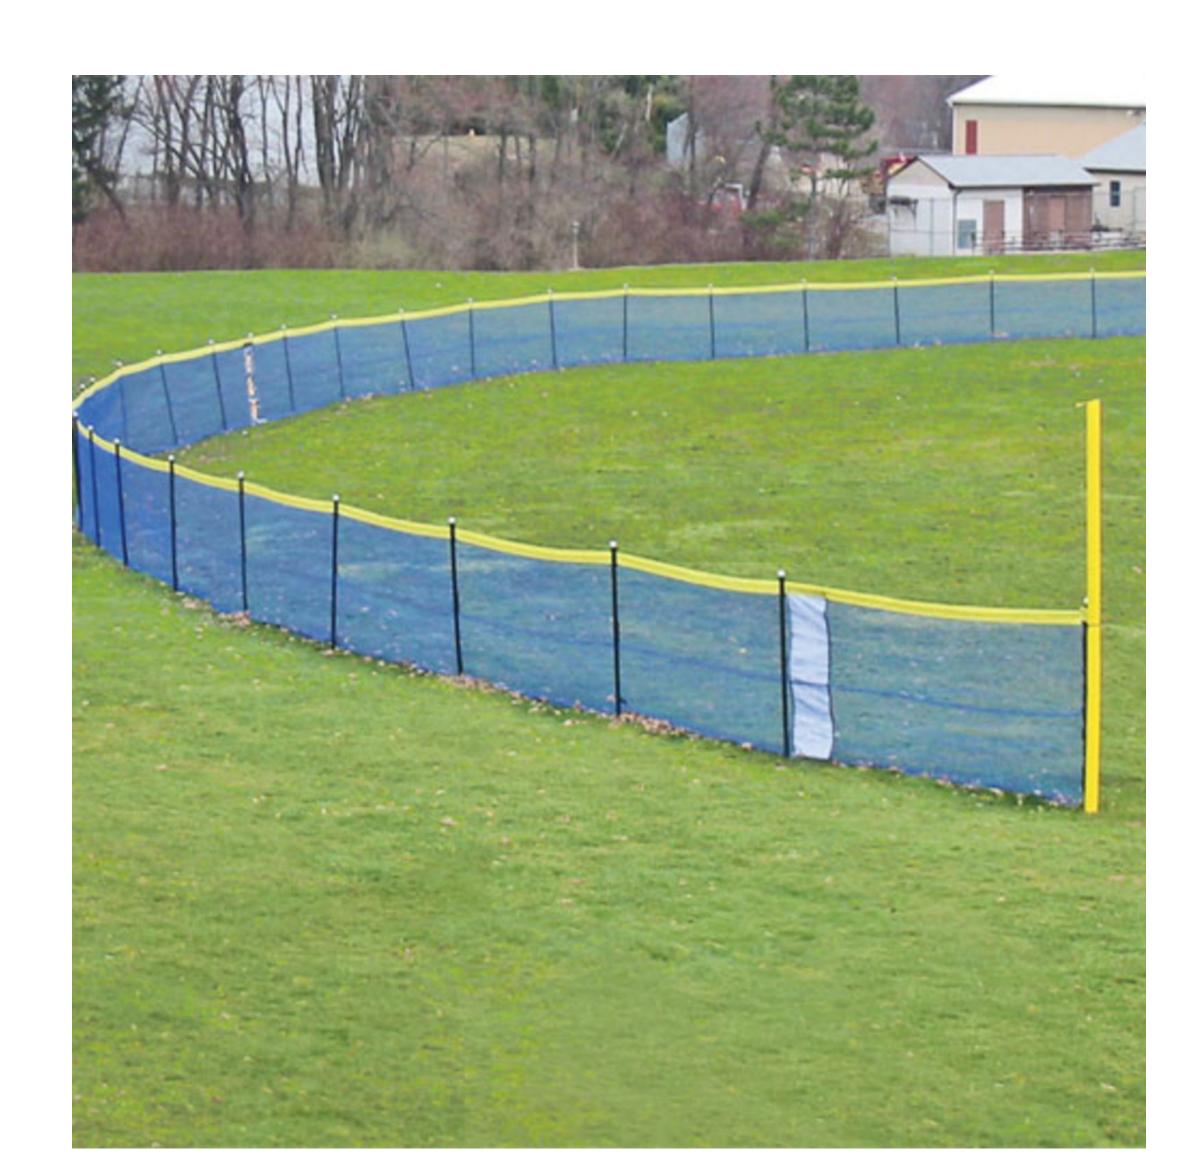

## **Grand Slam Banner Fencing Kit**

- Two standard sizes:
  - 314' fencing roll creating a 200' fence distance
  - 471' fencing roll creating a 300' fence distance
- Poles placed every 5 feet to add extra stability and prevent sag in your fence.
- Available in red, blue, or green

fencing - all fencing comes with yellow home run markers at the top of the fencing roll.

Banners can display a sponsorship message, team logo, or any custom printing!

Item #: Complete Grand Slam Fencing Kit