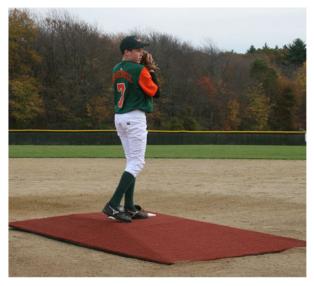

## PROMOUNDS MAJOR LEAGUE GAME MOUND

• Construction: High-densityfoam and P.R.A.T technology

• Recommended For: Converting any field into a youth baseball game field. Can be used indoors and outdoors

• **Portability:** Lightweight and durable for easy moving

• Weight: 70 lbs.

• Colors: Clay or Green turf

Not designed for use with metal cleats

Regulation-size pitching rubber attached to all ProMounds

Non-skid bottom will not damage gym floors

MP3003 & MP3003C

On Deeds Sports