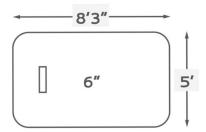

• Weight: 70 lbs.

• Colors: Clay or Green turf

Not designed for use with metal cleats

Regulation-size pitching rubber attached to all ProMounds

Non-skid bottom will not damage gym floors

MP3003 & MP3003C

On Deeds Sports