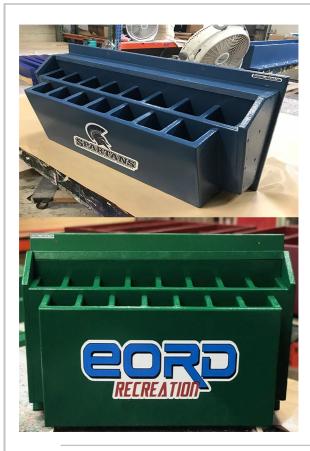

## **OLYMPIAN BAT RACK**

- Abilities : Holds 15 bats that angle away from the wall for use underneath helmet racks
- **Construction:** Painted with two coats of Exterior Enamel Paint
- **Mounting Styles:** Concrete Block, Wood or Fence Dugouts
- Includes: One can of "touch up" paint for post installation
- Customization: Logo customization available