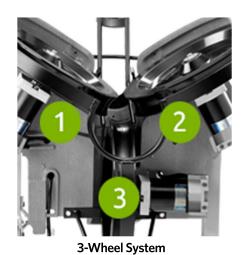

• Accuracy: Ball is gripped in three locations

• Stability: Extra wide tripod base

• Durability: Powder-coated rust-proof steel frame, weather-resistant aluminum casting throwing head

Portability: Quickly rolls on and off the field