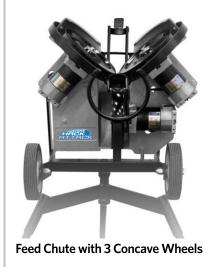

## **JUNIOR HACK ATTACK** PITCHING MACHINE- BASEBALL

• Abilities: Can throw fastball, curve, slider, split fingers, and knuckle. Can also be used for infield/outfield practice

• **Speed:** 70+ MPH

• Vision: Complete ball vision throughout delivery