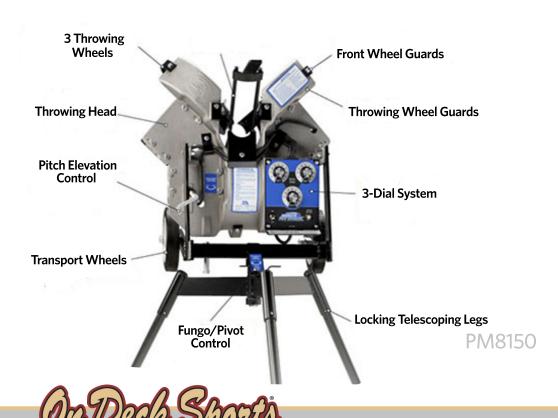

## **JUNIOR HACK ATTACK** PITCHING MACHINE- BASEBALL

• Abilities: Can throw fastball, curve, slider, split fingers, and knuckle. Can also be used for infield/outfield practice

• **Speed:** 70+ MPH

• Vision: Complete ball vision throughout delivery

• Accuracy: Ball is gripped in three locations

• Stability: Extra wide tripod base

• Durability: Powder-coated rust-proof steel frame, weather-resistant aluminum casting throwing head

Portability: Quickly rolls on and off the field