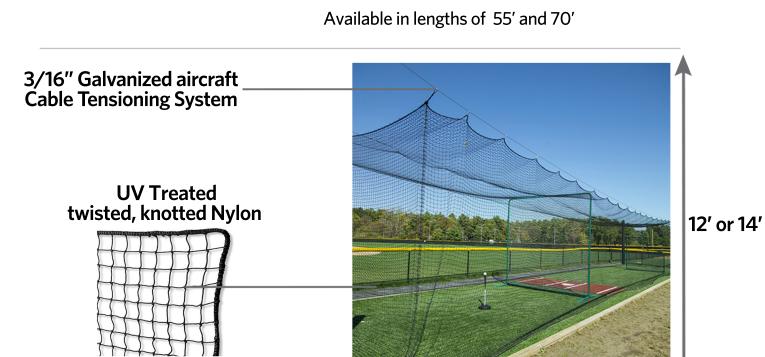

## MASTODON BATTING CAGE SYSTEMS

• Included: Structural steel poles, heavy duty 3/16" galvanized aircraft cable, galvanized steel carabiners

•Netting: Nylon with durable end panels, vinyl-reinforced joints and 2 large over-flap doorways

•Abilities: Spans up to 85' in either direction

•Features: Heavy-duty tensioning system

•Construction: 8.625" outside diameter structural steel pipes

14'

• Configurations: Single wide and double wide

•Dimensions: 12' or 14' H x 14' W,