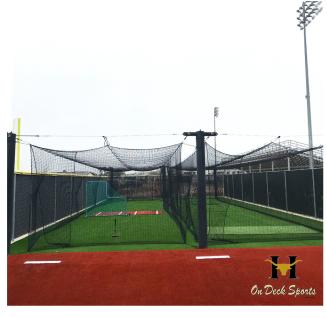

## MASTODON BATTING CAGE SYSTEMS

• Included: Structural steel poles, heavy duty 3/16" galvanized aircraft cable, galvanized steel carabiners

•Netting: Nylon with durable end panels, vinyl-reinforced joints and 2 large over-flap doorways

•Abilities: Spans up to 85' in either direction

•Features: Heavy-duty tensioning system

•Construction: 8.625" outside diameter structural steel pipes

14'

• Configurations: Single wide and double wide

•Dimensions: 12' or 14' H x 14' W,