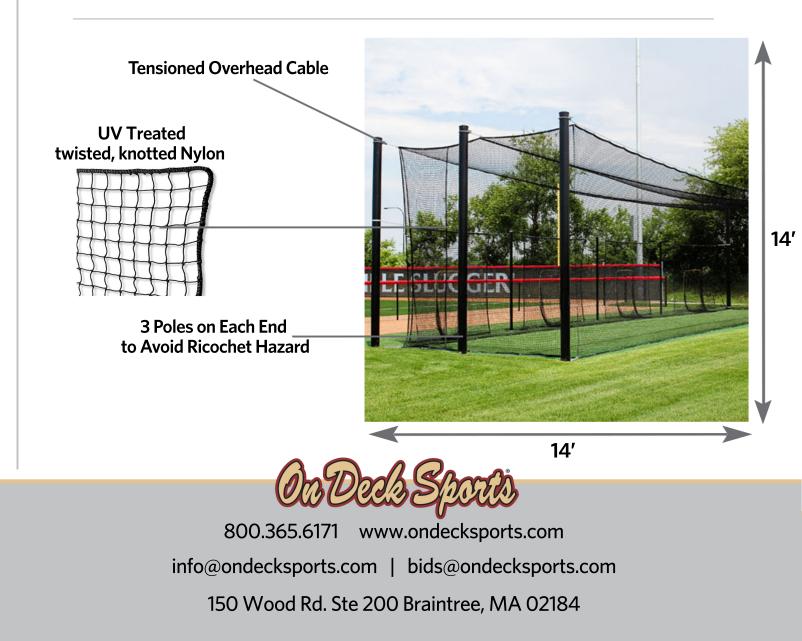

## TUFF FRAME PRO BATTING CAGE SYSTEM

Netting: Premium UV-treated Nylon with sewn reiforcement and end panel over-flap entrances
Assembly: Pre-assembled overhead cables and ground cables for quick, easy setup
Construction: Heavy-Duty 6" schedule 40 steel poles (3' net offset)

## or end-to-end cages

• Features: Overhead cable supporting cage, net-to-cable connections using steel clips through grommets on nets. Attachable soft toss hitting stations sold separately

•Dimensions: 14' W x 14' H, Available in lengths of 55' and 70'