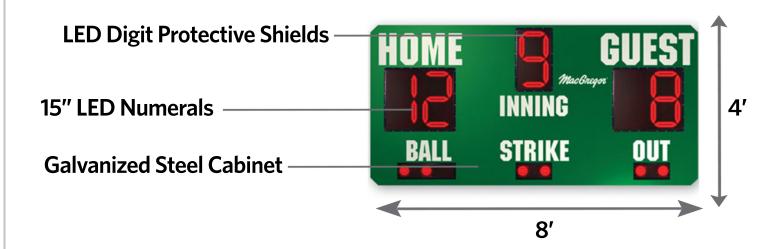

## 8' X 4' BASEBALL OUTDOOR SCOREBOARD

•Features: 15" red, 100,000 hour rated LED numerals

•Includes: Standard keyboard controller with baseball/softball keypad insert, junction box cover with 20 ft. signal cable that connects to keyboard

• Abilities: 750 feet viewing distance, scores from 0-99, innings from 0-9

•Usage: Operated by wireless remote or direct cable

• Construction: Galvanized steel cabinet with powder coated finish

• Options Available to Add: Wireless remote control, control cable, sponsor panel

• Dimensions: 8' x 4'

• Warranty: 5- Years